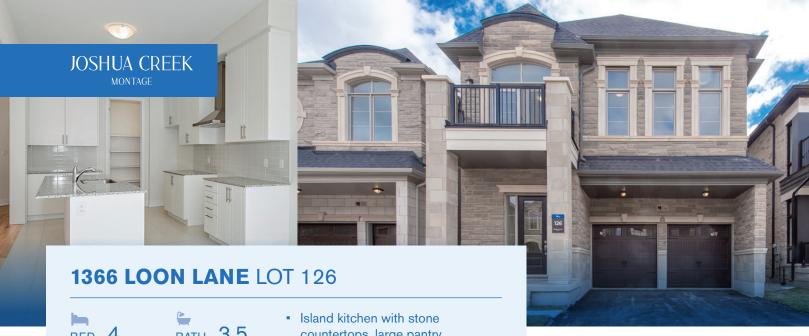

**BATH** 3.5 BED 4 .7 SQ. FT 2615

PRICE \$1,814,990

JC-36-03-B

- countertops, large pantry
- Eat-in kitchen with large window
- Double-sided fireplace adds cozy sophistication
- Ensuite with stone vanity, glass shower, soaker tub
- Elegant staircase with iron pickets