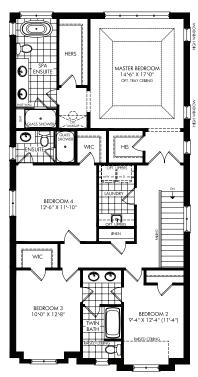

**BATH** 3.5 BED 4 .7 SQ. FT 2615

PRICE \$1,814,990

JC-36-03-B

- countertops, large pantry
- Eat-in kitchen with large window
- Double-sided fireplace adds cozy sophistication
- Ensuite with stone vanity, glass shower, soaker tub
- Elegant staircase with iron pickets

# **SALES CONTACT**

905-770-7002 joshuacreek@primont.com

> **Book Your Appointment Now**

### **GROUND FLOOR**



## SECOND FLOOR



#### **BASEMENT**



Prices, sizes and specifications are subject to change without notice. H.S.T. is included in the purchase price. All areas and stated room dimensions are approximate only. The developer reserves the right to change or remove an incentive or price without notice. Please speak to a sales representative for details E.&.O.E March 27, 2025