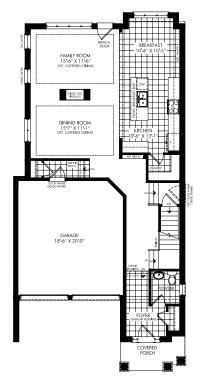

**BATH** 3.5 BED 4 .7 SQ. FT 2615

PRICE \$1,814,990

JC-36-03-B

- countertops, large pantry
- Eat-in kitchen with large window
- Double-sided fireplace adds cozy sophistication
- Ensuite with stone vanity, glass shower, soaker tub
- Elegant staircase with iron pickets

# **SALES CONTACT**

905-770-7002 joshuacreek@primont.com

> **Book Your Appointment Now**

### **GROUND FLOOR**



## SECOND FLOOR



#### **BASEMENT**



Prices, sizes and specifications are subject to change without notice. H.S.T. is included in the purchase price. All areas and stated room dimensions are approximate only. The developer reserves the right to change or remove an incentive or price without notice. Please speak to a sales representative for details E.&.O.E March 27, 2025