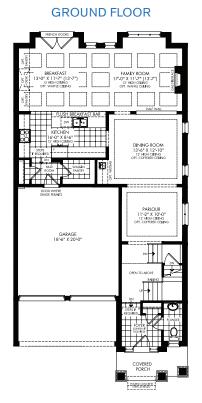

## 1361 LOON LANE LOT 121

BED 4 BATH 5.5 SQ. FT 3047+1036 PRICE \$1,999,990

> JC-38-05 A FINISHED BASEMENT

- Wide plank hardwood throughout main floor
- Modern white kitchen with black hardware and upgraded faucet
- Spa-like ensuite with glass shower, double vanity
- Finished basement with high ceilings, large windows, and largerecreational space
- Wrought iron pickets on staircase