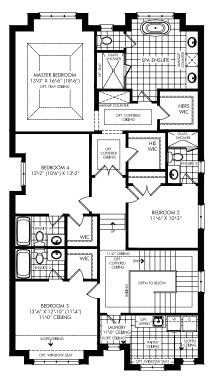

## 1361 LOON LANE LOT 121

BED 4 BATH 5.5 SQ. FT 3047+1036 PRICE \$1,999,990

> JC-38-05 A FINISHED BASEMENT

- Wide plank hardwood throughout main floor
- Modern white kitchen with black hardware and upgraded faucet
- Spa-like ensuite with glass shower, double vanity
- Finished basement with high ceilings, large windows, and largerecreational space
- Wrought iron pickets on staircase

#### SECOND FLOOR

FINISHED BASEMENT