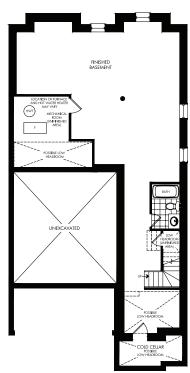

## 1361 LOON LANE LOT 121

BED 4 BATH 5.5 SQ. FT 3047+1036 PRICE \$1,999,990

> JC-38-05 A FINISHED BASEMENT

- Wide plank hardwood throughout main floor
- Modern white kitchen with black hardware and upgraded faucet
- Spa-like ensuite with glass shower, double vanity
- Finished basement with high ceilings, large windows, and largerecreational space
- Wrought iron pickets on staircase

#### SECOND FLOOR

FINISHED BASEMENT