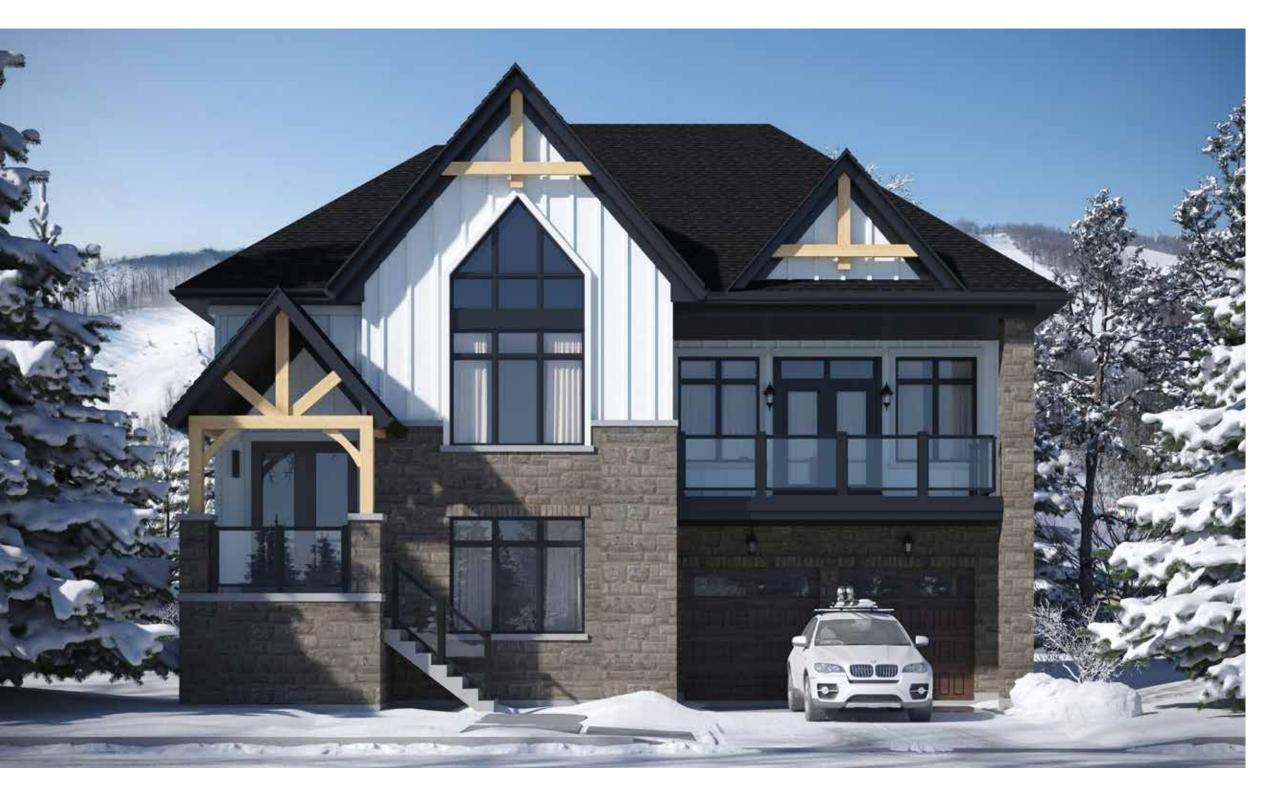

## COLLINGWOOD - 60 - 3C

ELEVATION C 3,420 SQ.FT

## THE SUMMIT

ELEVATION D 3,429 SQ.FT

COLLINGWOOD - 60 - 3C

**ELEVATION C** 

3,420 SQ.FT

Plan is not to scale and all illustrations are artist concept only. Dimensions, specifications, layouts and materials are approximate only and are subject to change without notice. The patterns may vary. Window size and location may vary. Actual usable floor space may vary from stated floor area. Bulkheads required for mechanical purposes such as kitchen and vashroom exhausts and heating and cooling ducts have not been indicated. Balcony location(s) and sizes vary per floor. Furniture and islands shown are displayed for linustration purposes only and are not included in the sale price. Suites are sold unfurnished. E.&O.E.