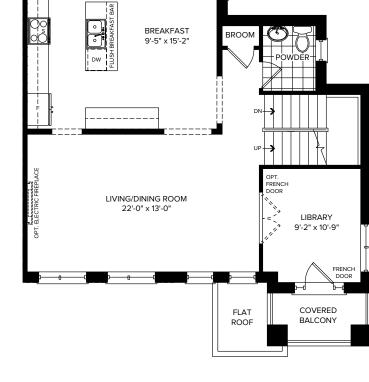

MAIN FLOOR ELEVATION A

GREAT ROOM 17'-11" x 15'-2" BEDROOM 2 12'-6" x 13'-2" (10'-10") BEDROOM 3 12'-11" x 10'-9" (9'-9") BALCONY

MASTER BEDROOM 11'-7" x 18'-0" BEDROOM 4/NURSERY 12'-5" x 10'-5"

SECOND FLOOR ELEVATION A