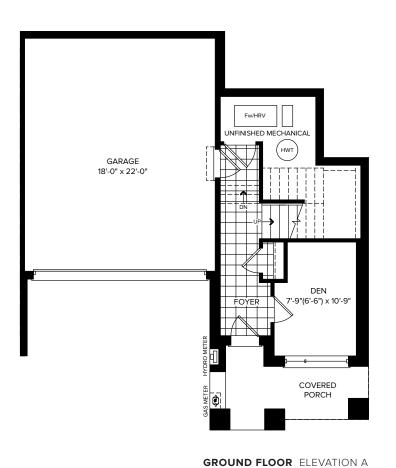

MAIN FLOOR ELEVATION A

GREAT ROOM 17'-11" x 15'-2" BEDROOM 2 12'-6" x 13'-2" (10'-10") BEDROOM 3 12'-11" x 10'-9" (9'-9") BALCONY

MASTER BEDROOM 11'-7" x 18'-0" BEDROOM 4/NURSERY 12'-5" x 10'-5"

SECOND FLOOR ELEVATION A