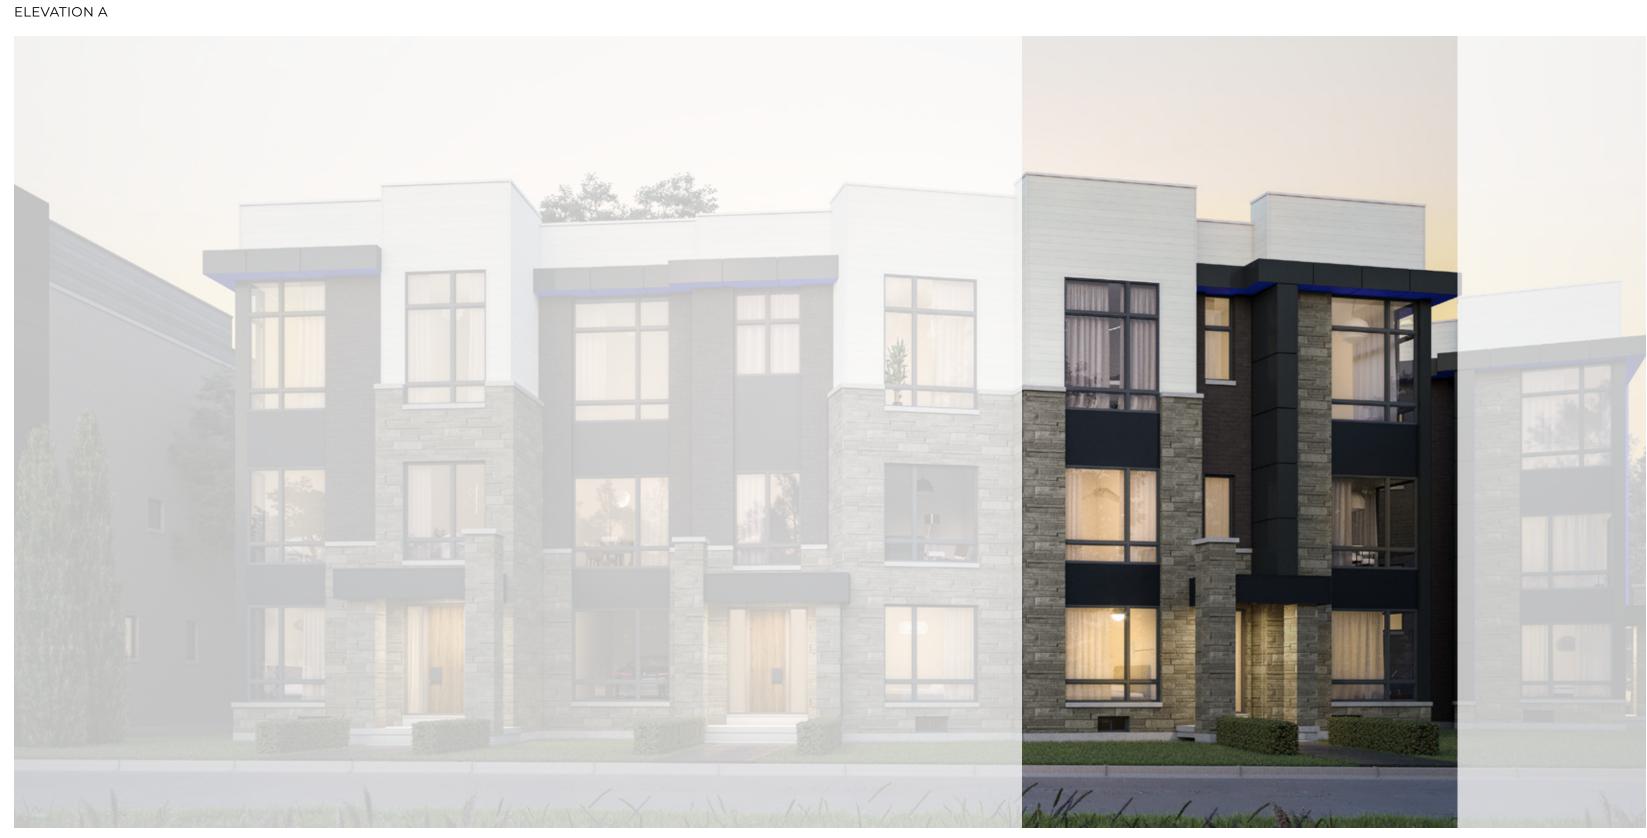

## **RLT 06**

47

ELEVATION A 2,869 SQ.FT.

## **RLT 06**

ELEVATION A 2,869 SQ.FT. | 5 BEDROOMS | 3 BATHS & 1 POWDER

**JOSHUA CREEK** 

MAIN A

THIRD A

Plan is not to scale and all illustrations are artist concept only. Dimensions, specifications, layouts and materials are approximate only and are subject to change without notice. I lie patterns may vary, windows size and location may vary. Actual usable floor space may vary from stated floor area. Bulkheads required for mechanical purposes such as kitchen and washroom exhausts and heating and cooling ducts han to been indicated. Balcony location(s) and sizes vary per floor. Furniture and islands shown are displayed for illustration purposes only and are not included in the sale price. Suites are sold unfurnished. E.80