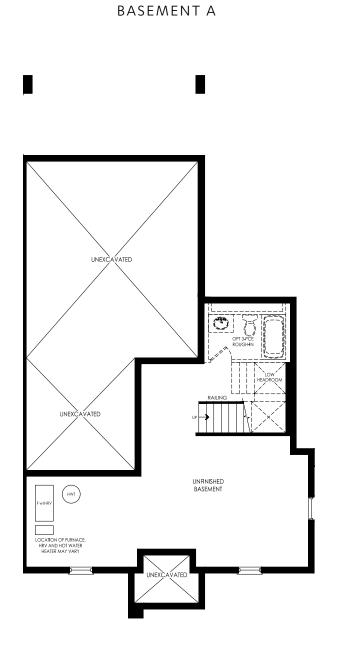

## **RLT 06**

ELEVATION A 2,869 SQ.FT. | 5 BEDROOMS | 3 BATHS & 1 POWDER

**JOSHUA CREEK** 

MAIN A

THIRD A

Plan is not to scale and all illustrations are artist concept only. Dimensions, specifications, layouts and materials are approximate only and are subject to change without notice. I lie patterns may vary, windows size and location may vary. Actual usable floor space may vary from stated floor area. Bulkheads required for mechanical purposes such as kitchen and washroom exhausts and heating and cooling ducts han to been indicated. Balcony location(s) and sizes vary per floor. Furniture and islands shown are displayed for illustration purposes only and are not included in the sale price. Suites are sold unfurnished. E.80