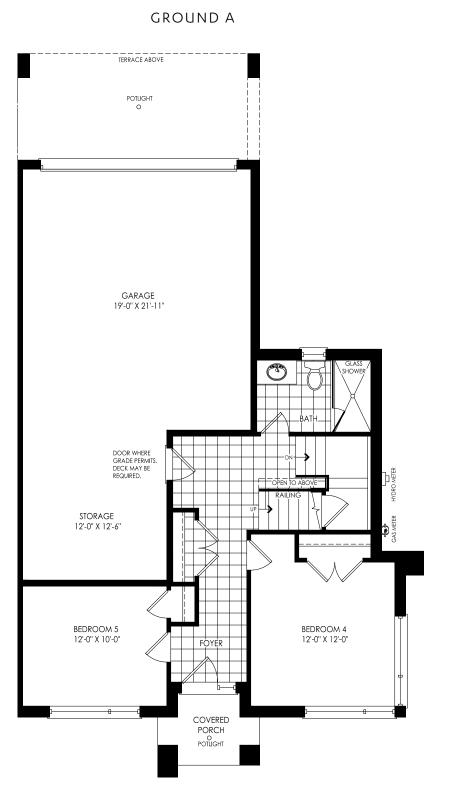

## **RLT 06**

ELEVATION A 2,869 SQ.FT. | 5 BEDROOMS | 3 BATHS & 1 POWDER

**JOSHUA CREEK** 

MAIN A

THIRD A

Plan is not to scale and all illustrations are artist concept only. Dimensions, specifications, layouts and materials are approximate only and are subject to change without notice. I lie patterns may vary, windows size and location may vary. Actual usable floor space may vary from stated floor area. Bulkheads required for mechanical purposes such as kitchen and washroom exhausts and heating and cooling ducts han to been indicated. Balcony location(s) and sizes vary per floor. Furniture and islands shown are displayed for illustration purposes only and are not included in the sale price. Suites are sold unfurnished. E.80