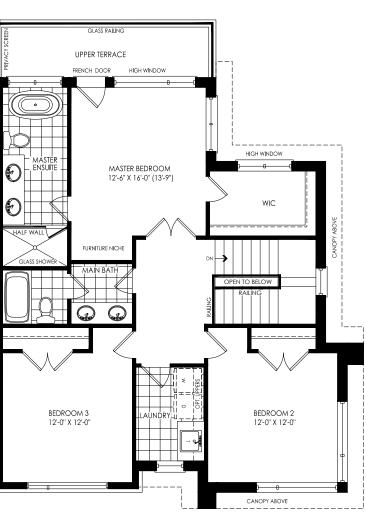

## **RLT 06**

ELEVATION A 2,869 SQ.FT. | 5 BEDROOMS | 3 BATHS & 1 POWDER

**JOSHUA CREEK** 

MAIN A

THIRD A

Plan is not to scale and all illustrations are artist concept only. Dimensions, specifications, layouts and materials are approximate only and are subject to change without notice. I lie patterns may vary, windows size and location may vary. Actual usable floor space may vary from stated floor area. Bulkheads required for mechanical purposes such as kitchen and washroom exhausts and heating and cooling ducts han to been indicated. Balcony location(s) and sizes vary per floor. Furniture and islands shown are displayed for illustration purposes only and are not included in the sale price. Suites are sold unfurnished. E.80