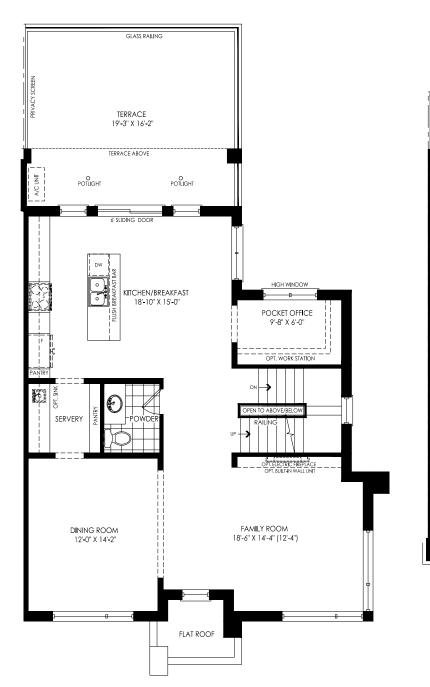

## **RLT 06**

ELEVATION A 2,869 SQ.FT. | 5 BEDROOMS | 3 BATHS & 1 POWDER

**JOSHUA CREEK** 

MAIN A

THIRD A

Plan is not to scale and all illustrations are artist concept only. Dimensions, specifications, layouts and materials are approximate only and are subject to change without notice. I lie patterns may vary, windows size and location may vary. Actual usable floor space may vary from stated floor area. Bulkheads required for mechanical purposes such as kitchen and washroom exhausts and heating and cooling ducts han to been indicated. Balcony location(s) and sizes vary per floor. Furniture and islands shown are displayed for illustration purposes only and are not included in the sale price. Suites are sold unfurnished. E.80