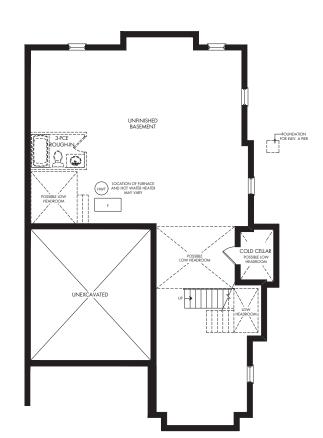

ELEVATION A 3306 SQ.FT. ELEVATION B 3315 SQ.FT.

OPT. FINISHED BASEMENT 973 SQ.FT. 4 BEDROOMS | 4.5 BATHS

UNFINISHED BASEMENT A

Plan is not to scale and all illustrations are artist concept only. Dimensions, specifications, layouts and materials are approximate only and are subject to change without notice. Tile patterns may vary. Window size and location may vary. Actual usable floor space may vary from stated floor area. Bulkheads required for mechanical purposes such as kitchen and washroom exhausts and heating and cooling ducts have not been indicated. Balcony location(s) and sizes vary per floor. Furniture and islands shown are displayed for illustration purposes only and are not included in the sale price. Suites are sold unfurnished. E.&O.E.

FINISHED BASEMENT A (OPTIONAL)