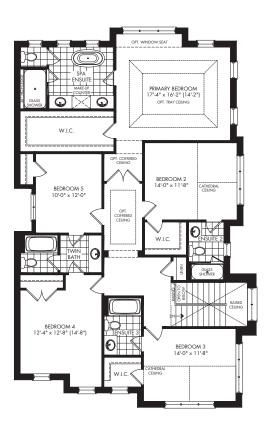

## JCM 4503

ELEVATION A 3306 SQ.FT. OPT. FINISHED BASEMENT 973 SQ.FT. 4 BEDROOMS | 4.5 BATHS

JOSHUA CREEK
MONTAGE

ELEVATION B 3315 SQ.FT.

JCM 4503

GROUND FLOOR A SECOND FLOOR A

SECOND FLOOR A
5 BEDROOM PLAN (OPTIONAL)

ELEVATION A 3306 SQ.FT. ELEVATION B 3315 SQ.FT.

OPT. FINISHED BASEMENT 973 SQ.FT. 4 BEDROOMS | 4.5 BATHS

UNFINISHED BASEMENT A

Plan is not to scale and all illustrations are artist concept only. Dimensions, specifications, layouts and materials are approximate only and are subject to change without notice. Tile patterns may vary. Window size and location may vary. Actual usable floor space may vary from stated floor area. Bulkheads required for mechanical purposes such as kitchen and washroom exhausts and heating and cooling ducts have not been indicated. Balcony location(s) and sizes vary per floor. Furniture and islands shown are displayed for illustration purposes only and are not included in the sale price. Suites are sold unfurnished. E.&O.E.