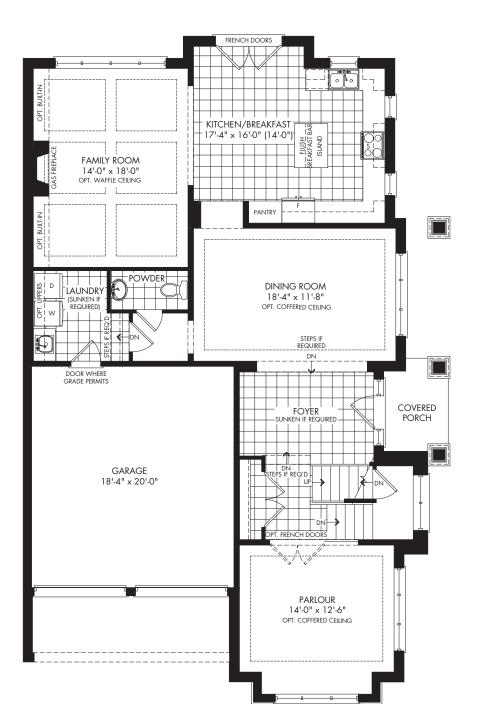

## JCM 4503

ELEVATION A 3306 SQ.FT. OPT. FINISHED BASEMENT 973 SQ.FT. 4 BEDROOMS | 4.5 BATHS

JOSHUA CREEK
MONTAGE

ELEVATION B 3315 SQ.FT.

JCM 4503

GROUND FLOOR A SECOND FLOOR A

SECOND FLOOR A
5 BEDROOM PLAN (OPTIONAL)

ELEVATION A 3306 SQ.FT. ELEVATION B 3315 SQ.FT.

OPT. FINISHED BASEMENT 973 SQ.FT. 4 BEDROOMS | 4.5 BATHS

UNFINISHED BASEMENT A

Plan is not to scale and all illustrations are artist concept only. Dimensions, specifications, layouts and materials are approximate only and are subject to change without notice. Tile patterns may vary. Window size and location may vary. Actual usable floor space may vary from stated floor area. Bulkheads required for mechanical purposes such as kitchen and washroom exhausts and heating and cooling ducts have not been indicated. Balcony location(s) and sizes vary per floor. Furniture and islands shown are displayed for illustration purposes only and are not included in the sale price. Suites are sold unfurnished. E.&O.E.