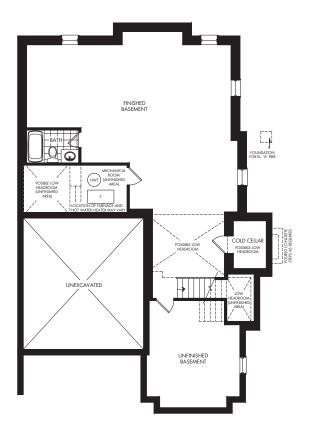

ELEVATION A 3306 SQ.FT. ELEVATION B 3315 SQ.FT.

OPT. FINISHED BASEMENT 973 SQ.FT. 4 BEDROOMS | 4.5 BATHS

UNFINISHED BASEMENT A

Plan is not to scale and all illustrations are artist concept only. Dimensions, specifications, layouts and materials are approximate only and are subject to change without notice. Tile patterns may vary. Window size and location may vary. Actual usable floor space may vary from stated floor area. Bulkheads required for mechanical purposes such as kitchen and washroom exhausts and heating and cooling ducts have not been indicated. Balcony location(s) and sizes vary per floor. Furniture and islands shown are displayed for illustration purposes only and are not included in the sale price. Suites are sold unfurnished. E.&O.E.

FINISHED BASEMENT A (OPTIONAL)