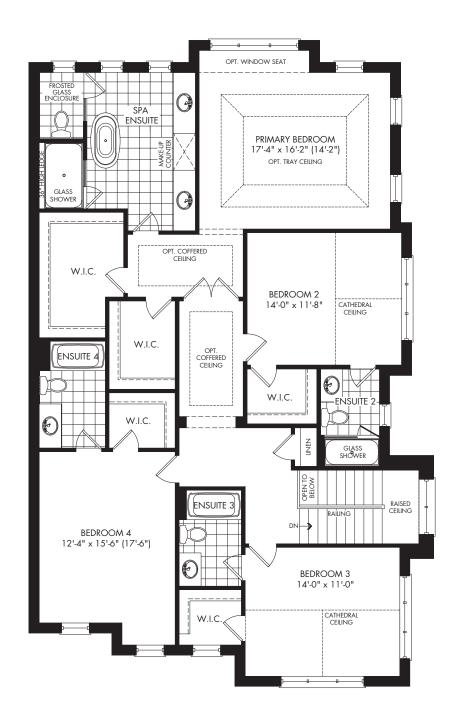

## JCM 4503

ELEVATION A 3306 SQ.FT. OPT. FINISHED BASEMENT 973 SQ.FT. 4 BEDROOMS | 4.5 BATHS

JOSHUA CREEK
MONTAGE

ELEVATION B 3315 SQ.FT.

JCM 4503

GROUND FLOOR A SECOND FLOOR A

SECOND FLOOR A
5 BEDROOM PLAN (OPTIONAL)

ELEVATION A 3306 SQ.FT. ELEVATION B 3315 SQ.FT.

OPT. FINISHED BASEMENT 973 SQ.FT. 4 BEDROOMS | 4.5 BATHS

UNFINISHED BASEMENT A

Plan is not to scale and all illustrations are artist concept only. Dimensions, specifications, layouts and materials are approximate only and are subject to change without notice. Tile patterns may vary. Window size and location may vary. Actual usable floor space may vary from stated floor area. Bulkheads required for mechanical purposes such as kitchen and washroom exhausts and heating and cooling ducts have not been indicated. Balcony location(s) and sizes vary per floor. Furniture and islands shown are displayed for illustration purposes only and are not included in the sale price. Suites are sold unfurnished. E.&O.E.