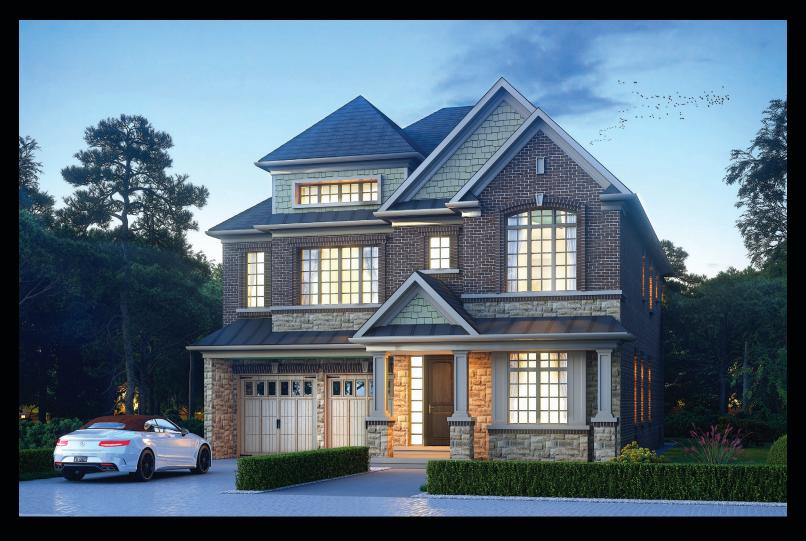

## JCM 4502

ELEVATION A 3811 SQ.FT. OPT. FINISHED BASEMENT 1409 SQ.FT. 4 BEDROOMS + DEN | 4.5 BATHS

JOSHUA CREEK
MONTAGE

ELEVATION B 3806 SQ.FT.

JCM 4502

GROUND FLOOR A SECOND FLOOR A

SECOND FLOOR A
5 BEDROOM PLAN (OPTIONAL)

ELEVATION A 3811 SQ.FT.

ELEVATION B 3806 SQ.FT.

OPT. FINISHED BASEMENT 1409 SQ.FT. 4 BEDROOMS + DEN | 4.5 BATHS

UNFINISHED BASEMENT A

Plan is not to scale and all illustrations are artist concept only. Dimensions, specifications, layouts and materials are approximate only and are subject to change without notice. Tile patterns may vary. Window size and location may vary. Actual usable floor space may vary from stated floor area. Bulkheads required for mechanical purposes such as kitchen and washroom exhausts and heating and cooling ducts have not been indicated. Balcony location(s) and sizes vary per floor. Furniture and Islands shown are displayed for illustration purposes only and are not included in the sale price. Suites are sold unfurnished. E.&O.E.