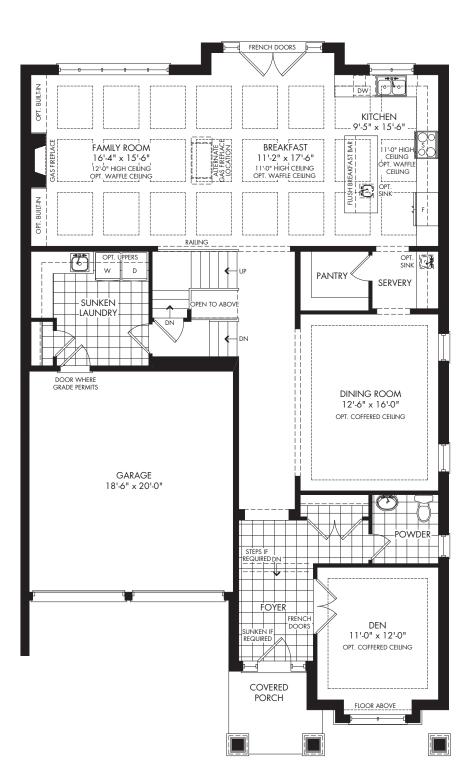

## JCM 4502

ELEVATION A 3811 SQ.FT. OPT. FINISHED BASEMENT 1409 SQ.FT. 4 BEDROOMS + DEN | 4.5 BATHS

JOSHUA CREEK
MONTAGE

ELEVATION B 3806 SQ.FT.

JCM 4502

GROUND FLOOR A SECOND FLOOR A

SECOND FLOOR A
5 BEDROOM PLAN (OPTIONAL)

ELEVATION A 3811 SQ.FT.

ELEVATION B 3806 SQ.FT.

OPT. FINISHED BASEMENT 1409 SQ.FT. 4 BEDROOMS + DEN | 4.5 BATHS

UNFINISHED BASEMENT A

Plan is not to scale and all illustrations are artist concept only. Dimensions, specifications, layouts and materials are approximate only and are subject to change without notice. Tile patterns may vary. Window size and location may vary. Actual usable floor space may vary from stated floor area. Bulkheads required for mechanical purposes such as kitchen and washroom exhausts and heating and cooling ducts have not been indicated. Balcony location(s) and sizes vary per floor. Furniture and Islands shown are displayed for illustration purposes only and are not included in the sale price. Suites are sold unfurnished. E.&O.E.