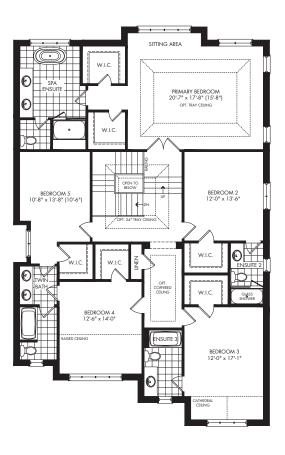

## JCM 4502

ELEVATION A 3811 SQ.FT. OPT. FINISHED BASEMENT 1409 SQ.FT. 4 BEDROOMS + DEN | 4.5 BATHS

JOSHUA CREEK
MONTAGE

ELEVATION B 3806 SQ.FT.

JCM 4502

GROUND FLOOR A SECOND FLOOR A

SECOND FLOOR A
5 BEDROOM PLAN (OPTIONAL)