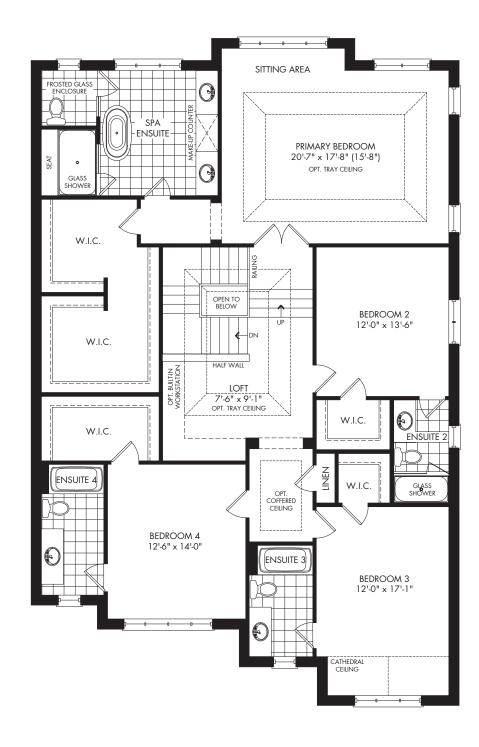

## JCM 4502

ELEVATION A 3811 SQ.FT. OPT. FINISHED BASEMENT 1409 SQ.FT. 4 BEDROOMS + DEN | 4.5 BATHS

JOSHUA CREEK
MONTAGE

ELEVATION B 3806 SQ.FT.

JCM 4502

GROUND FLOOR A SECOND FLOOR A

SECOND FLOOR A
5 BEDROOM PLAN (OPTIONAL)