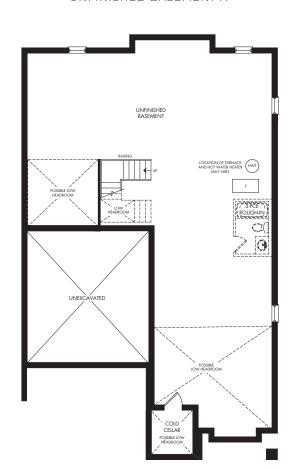

ELEVATION A 3811 SQ.FT.

ELEVATION B 3806 SQ.FT.

OPT. FINISHED BASEMENT 1409 SQ.FT. 4 BEDROOMS + DEN | 4.5 BATHS

UNFINISHED BASEMENT A

Plan is not to scale and all illustrations are artist concept only. Dimensions, specifications, layouts and materials are approximate only and are subject to change without notice. Tile patterns may vary. Window size and location may vary. Actual usable floor space may vary from stated floor area. Bulkheads required for mechanical purposes such as kitchen and washroom exhausts and heating and cooling ducts have not been indicated. Balcony location(s) and sizes vary per floor. Furniture and Islands shown are displayed for illustration purposes only and are not included in the sale price. Suites are sold unfurnished. E.&O.E.

## FINISHED BASEMENT A (OPTIONAL)