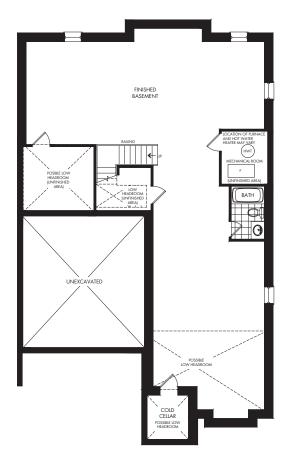

811 SQ.FT.

ELEVATION B 3806 SQ.FT.

OPT. FINISHED BASEMENT 1409 SQ.FT. 4 BEDROOMS + DEN | 4.5 BATHS

UNFINISHED BASEMENT A



Plan is not to scale and all illustrations are artist concept only. Dimensions, specifications, layouts and materials are approximate only and are subject to change without notice. Tile patterns may vary. Window size and location may vary. Actual usable floor space may vary from stated floor area. Bulkheads required for mechanical purposes such as kitchen and washroom exhausts and heating and cooling ducts have not been indicated. Balcony location(s) and sizes vary per floor. Furniture and Islands shown are displayed for illustration purposes only and are not included in the sale price. Suites are sold unfurnished. E.&O.E.







## FINISHED BASEMENT A (OPTIONAL)