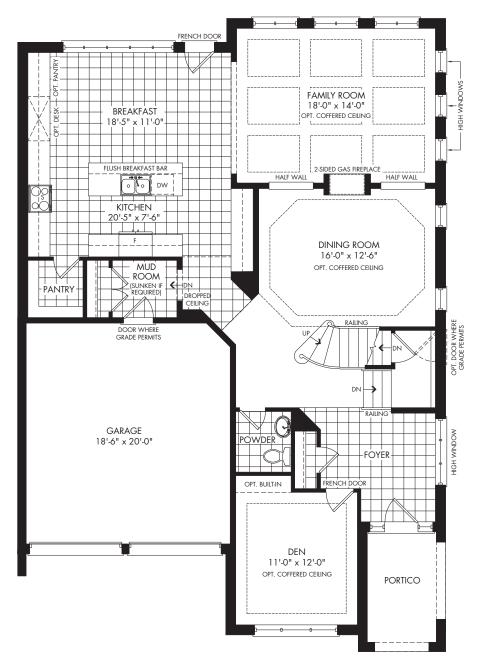

## JCM 4501

GROUND FLOOR A

SECOND FLOOR A

ELEVATION A3412 SQ.FT.ELEVATION B3417 SQ.FT.

OPT. FINISHED BASEMENT 1269 SQ.FT. 4 BEDROOMS + DEN | 4.5 BATHS

UNFINISHED BASEMENT A

Plan is not to scale and all illustrations are artist concept only. Dimensions, specifications, layouts and materials are approximate only and are subject to change without notice. The patterns may vary. Window size and location may vary. Actual usable floor space may vary from stated floor area. Bulkheads required for mechanical purposes such as kitchen and washroom exhausts and heating and cooling ducts have not been indicated. Balcony location(s) and sizes vary per floor. Furniture and islands shown are displayed for illustration purposes only and are not included in the sale price. Suites are sold unfurnished. E.&O.E.

#### SECOND FLOOR A 5 BEDROOM PLAN (OPTIONAL)

FINISHED BASEMENT A (OPTIONAL)