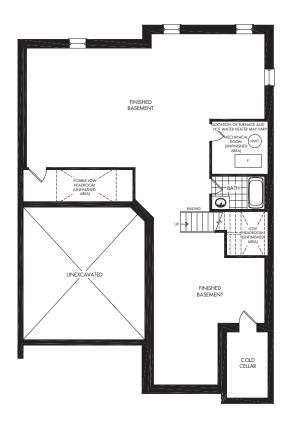

FINISHED BASEMENT 1269 SQ.FT. 4 BEDROOMS + DEN | 4.5 BATHS

UNFINISHED BASEMENT A

Plan is not to scale and all illustrations are artist concept only. Dimensions, specifications, layouts and materials are approximate only and are subject to change without notice. The patterns may vary. Window size and location may vary. Actual usable floor space may vary from stated floor area. Bulkheads required for mechanical purposes such as kitchen and washroom exhausts and heating and cooling ducts have not been indicated. Balcony location(s) and sizes vary per floor. Furniture and islands shown are displayed for illustration purposes only and are not included in the sale price. Suites are sold unfurnished. E.&O.E.





#### SECOND FLOOR A 5 BEDROOM PLAN (OPTIONAL)



FINISHED BASEMENT A (OPTIONAL)