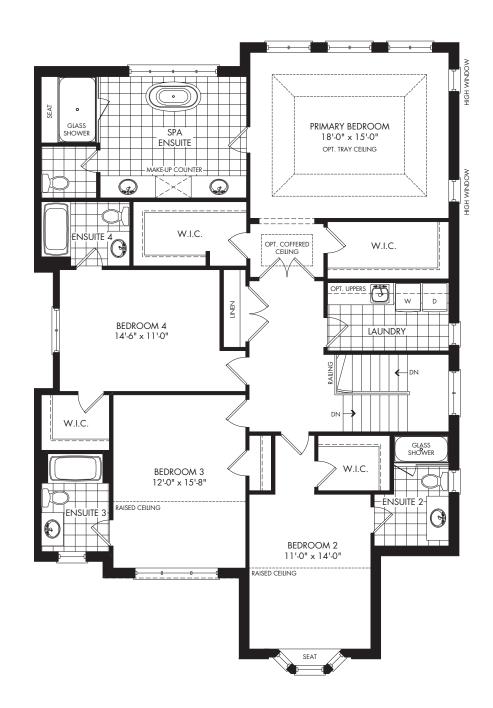

ELEVATION A3412 SQ.FT. OPT. FINISHED BASEMENT 1269 SQ.FT.4 BEDROOMS + DEN | 4.5 BATHS

ELEVATION B 3417 SQ.FT.

## JCM 4501

GROUND FLOOR A

SECOND FLOOR A

ELEVATION A3412 SQ.FT.ELEVATION B3417 SQ.FT.

OPT. FINISHED BASEMENT 1269 SQ.FT. 4 BEDROOMS + DEN | 4.5 BATHS

UNFINISHED BASEMENT A

Plan is not to scale and all illustrations are artist concept only. Dimensions, specifications, layouts and materials are approximate only and are subject to change without notice. The patterns may vary. Window size and location may vary. Actual usable floor space may vary from stated floor area. Bulkheads required for mechanical purposes such as kitchen and washroom exhausts and heating and cooling ducts have not been indicated. Balcony location(s) and sizes vary per floor. Furniture and islands shown are displayed for illustration purposes only and are not included in the sale price. Suites are sold unfurnished. E.&O.E.