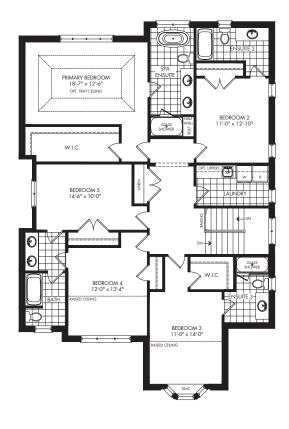

SQ.FT.ELEVATION B3417 SQ.FT.

OPT. FINISHED BASEMENT 1269 SQ.FT. 4 BEDROOMS + DEN | 4.5 BATHS

UNFINISHED BASEMENT A

Plan is not to scale and all illustrations are artist concept only. Dimensions, specifications, layouts and materials are approximate only and are subject to change without notice. The patterns may vary. Window size and location may vary. Actual usable floor space may vary from stated floor area. Bulkheads required for mechanical purposes such as kitchen and washroom exhausts and heating and cooling ducts have not been indicated. Balcony location(s) and sizes vary per floor. Furniture and islands shown are displayed for illustration purposes only and are not included in the sale price. Suites are sold unfurnished. E.&O.E.





#### SECOND FLOOR A 5 BEDROOM PLAN (OPTIONAL)



FINISHED BASEMENT A (OPTIONAL)